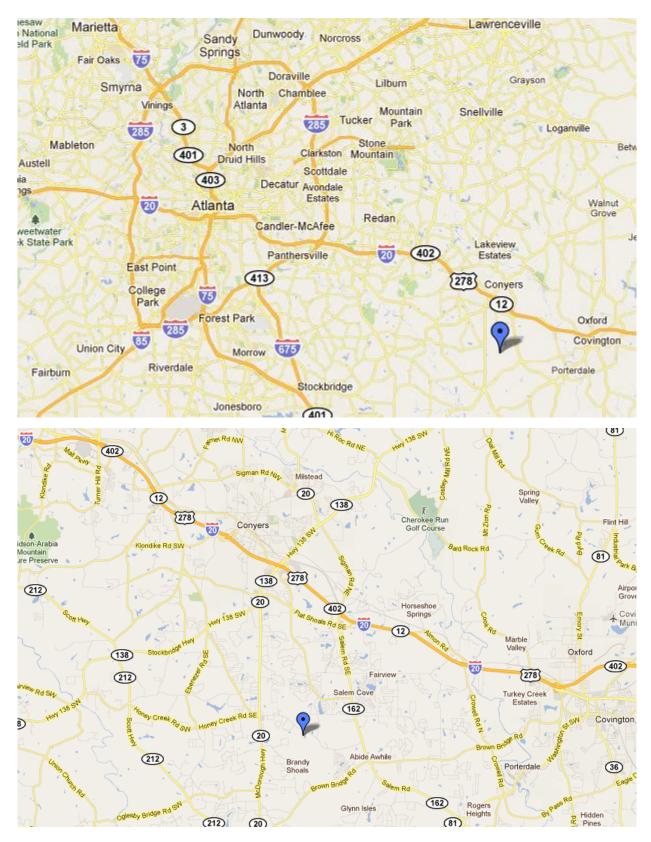

|                                                                                                                                                                                                               |  |
|                 | <ul> <li>Notable conditions:</li> <li>Minimum home size of 1,800 sq. ft. heated for 1 story, 2,000 sq. ft. for a 2 story.</li> <li>3 sides brick, stone or stucco.</li> </ul>                                 |                                                                                                                                                                                                               |  |

<u>Price</u>: \$180,000 (\$10,000/lot)

## Maps







guarantee the accuracy of this information.

## Demographics

| Demogr                             | -      |        |        |
|------------------------------------|--------|--------|--------|
| Population                         | 1-mi.  | 3-mi.  | 5-mi.  |
| 2009 Male Population               | 1,812  | 19,628 | 38,503 |
| 2009 Female Population             | 1,895  | 20,636 | 40,298 |
| % 2009 Male Population             | 48.88% | 48.75% | 48.86% |
| % 2009 Female Population           | 51.12% | 51.25% | 51.14% |
| 2009 Total Adult Population        | 2,618  | 28,174 | 55,227 |
| 2009 Total Daytime Population      | 3,404  | 32,315 | 74,147 |
| 2009 Total Daytime Work Population | 1,358  | 11,582 | 31,790 |
| 2009 Median Age Total Population   | 34     | 31     | 31     |
| 2009