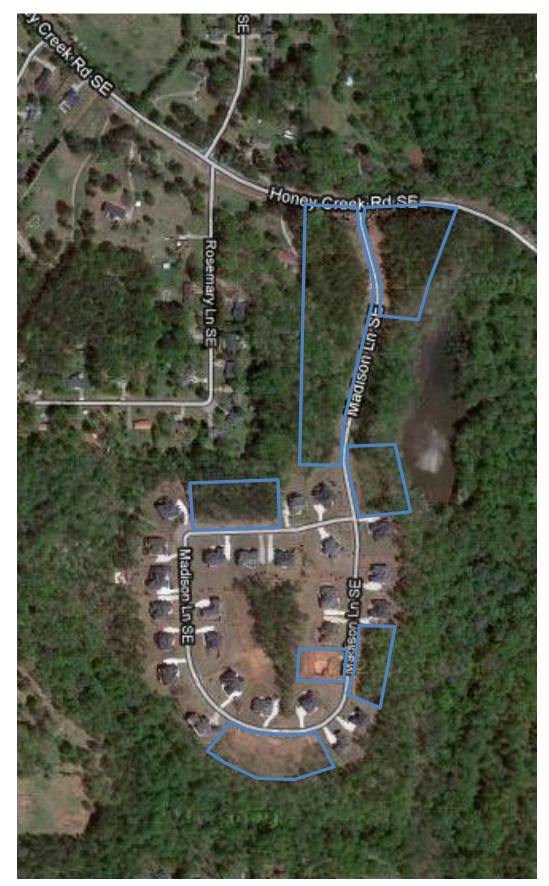

|                                                                                                                                                                                                               |  |
|                 | <ul> <li>Notable conditions:</li> <li>Minimum home size of 1,800 sq. ft. heated for 1 story, 2,000 sq. ft. for a 2 story.</li> <li>3 sides brick, stone or stucco.</li> </ul>                                 |                                                                                                                                                                                                               |  |

<u>Price</u>: \$180,000 (\$10,000/lot)

## Maps







guarantee the accuracy of this information.

## Demographics

| Demogr                             | -      |        |        |
|------------------------------------|--------|--------|--------|
| Population                         | 1-mi.  | 3-mi.  | 5-mi.  |
| 2009 Male Population               | 1,812  | 19,628 | 38,503 |
| 2009 Female Population             | 1,895  | 20,636 | 40,298 |
| % 2009 Male Population             | 48.88% | 48.75% | 48.86% |
| % 2009 Female Population           | 51.12% | 51.25% | 51.14% |
| 2009 Total Adult Population        | 2,618  | 28,174 | 55,227 |
| 2009 Total Daytime Population      | 3,404  | 32,315 | 74,147 |
| 2009 Total Daytime Work Population | 1,358  | 11,582 | 31,790 |
| 2009 Median Age Total Population   | 34     | 31     | 31     |
| 2009 M